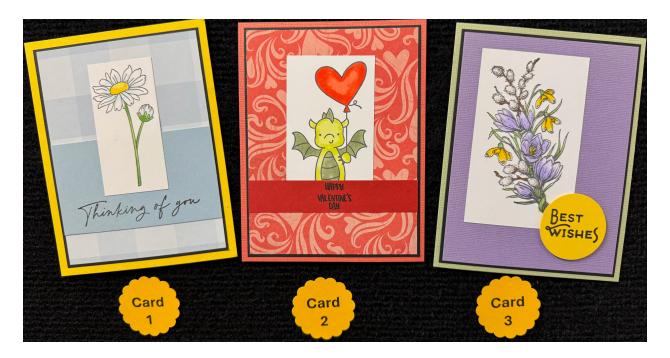

## **Thinking of You Card**

OLO markers used: B 0.2, YG 1.4/1.6, Y 2.0/2.2/2.3

- 1. Color the flower with the markers listed or the coloring medium of your choice.
- 2. Layer the blue piece with the words to the plaid piece as shown, then layer the plaid piece to the black piece. Attach to the front of the base card.
- 3. Layer the flower piece as shown.

## **Happy Valentine's Day Card**

OLO markers used: YG 2.1/2.3, YG 8.5, R 0.3/0.5

- 1. Color the image with the markers listed or the coloring medium of your choice.
- 2. Layer the red printed card to the black card, then to the front of the base card.
- 3. Attach the colored image and shown, then attach the words piece as shown.

## **Best Wishes Card**

OLO markers used: BV 1.1/1.2, G 5.1/5.3, Y 2.2/2.3, WG-1, OR 3.7

- 1. Color the image with the markers listed or the coloring medium of your choice.
- 2. Layer the purple card to the black card, then to front of the base card.
- 3. Attach the colored piece as shown.
- 4. Attach the word circle as shown.