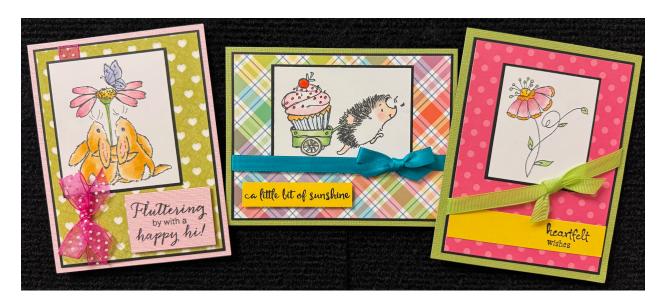

## Fluttering By Card

Copic markers used: YR20/21/23/24, R20, C1, R81/83/85, Y13/17, YG13/17, BV00, B63

- 1. Color the image with the markers listed or the coloring medium of your choice. Layer to the small black piece.
- 2. Layer the green hearts piece to the large black piece. Apply adhesive to the back of the piece and wrap the ribbon bow around the piece as shown, adhering in the back. Layer to the front of the base card.
- 3. Attach the image piece as shown, then attach the words piece with foam squares.

## A Little Bit of Sunshine Card

OLO markers used: OR 2.0/2.1, R 2.2, WG 3, G 5.1/5.3, CG 0, B 0.2, YO 2.2/2.5, R 2.2, R0.3/0.5, G 1.4

- 1. Color the image with the markers listed or the coloring medium of your choice. Layer to the small black piece.
- 2. Layer the plaid piece to the large black piece, then attach the image piece as shown. Apply adhesive to the back of the piece, then wrap the ribbon bow around the piece as shown, adhering in the back. Attach to the front of the base card.
- 3. Attach the words piece as shown with foam squares.

## **Heartfelt Wishes Card**

Copic markers used: R81/83/85, YR01/04, Y13/17, YG11/13

- 1. Color the image with the markers listed or the coloring medium of your choice. Layer to the small black piece.
- 2. Layer the pink dot piece to the large black piece. Attach the image piece as shown. Apply adhesive to the back of the piece, then wrap the ribbon knot as shown, adhering in the back. Layer to the base card.
- 3. Attach the words piece as shown.