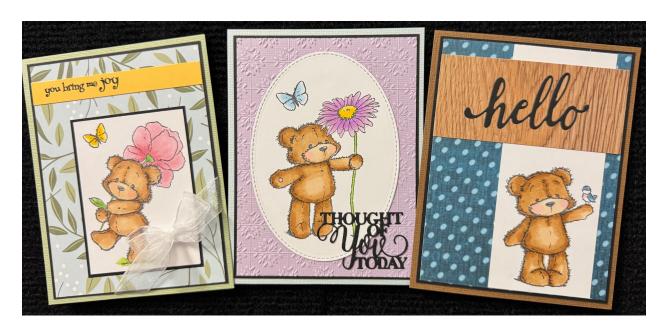

## **Bring Me Joy Card**

Copic markers used: E53/55/57, R20, R81/83/85, YG13/17, Y13/19, YG03

- 1. Color image with the markers listed or the coloring medium of your choice. Layer to the small black piece.
- 2. Layer the leaf piece to the black piece then attach the bear piece as shown. Apply adhesive to the back of the piece and wrap the ribbon bow around as shown, adhering in the back. Layer to the base card.
- 3. Attach the words piece as shown.

## **Thought of You Today Card**

OLO markers used: O 4.1/4.3/4.6, R 2.2, B 0.2/0.3, YG 1.4, Y 2.2/2.3 COPIC: V01/04

- 1. Color the image with the markers listed or the coloring medium of your choice.
- 2. Layer the lavender embossed piece to the black piece then to the front of the base card.
- 3. Attach the oval piece and then the words die-cut with wet glue.

## **Hello Card**

OLO markers used: O4.1/4.3/4.6, R 2.2, CG 5, B 4.3/4.6, YO 2.3

- 1. Color the image with the markers listed or the coloring medium of your choice.
- 2. Layer the blue dot piece to the black piece. Attach the words piece as shown, then the woodgrain piece as shown.
- 3. Layer to the front of the base card and attach the word die-cut as shown with wet glue.