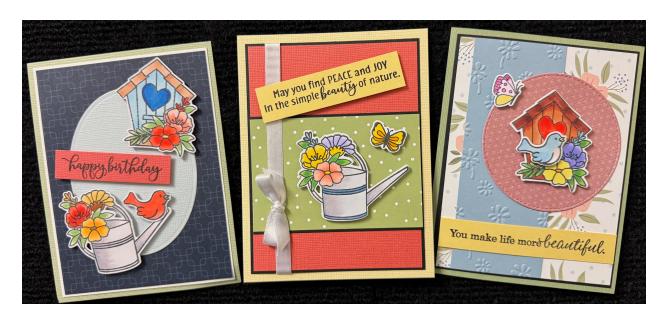

## **Stamped Designs Beauty of Nature Class**

#### **Happy Birthday Card**

OLO markers used: Watering Can: CG-0/3/5, YO 2.2/2.3, O 1.3, OR 3.4/3.7, R 0.4/0.5, G 5.1/5.3 Birdhouse: OR 7.2/7.4, R 0.2/0.3/0.4/0.7, B 0.2/0.3/0.5/0.7, YO 2.3, G 5.1/5.3, Bird: R 0.3/0.4, YO 2.3

- 1. Color the birdhouse, watering can and bird with the markers listed or the coloring medium of your choice.
- 2. Layer the blue patterned piece to the white piece, then to the front of the base card.
- 3. Attach the oval piece in the center of the card, then attach the colored pieces and words piece as shown with foam squares.

### **Find Peace and Joy Card**

OLO markers used: Watering can: CG-1/3/5, B 4.6, BV 1.1/1.2, R 0.2/0.3, Y 2.2/2.3, B 4.3, YG 1.4/1.6. Butterfly: Y 2.3, OR 1.3

- 1. Color the watering can and butterfly images with the markers listed or the coloring medium of your choice.
- 2. Layer the green dot piece to the black piece. Layer the red piece to the large piece, then attach the dotted piece as shown. Apply adhesive to the back of the piece, then wrap the ribbon bow as shown, adhering in the back. Attach to the front of the base card.
- 3. Attach the watering can, butterfly and words pieces as shown with foam squares.

#### **Life More Beautiful Card**

OLO markers used: Birdhouse: OR 4.4/4.7/4.8, BV 1.2/1.4, Y 1.1/1.2/2.2, OR 1.3, YG 1.4/1.6, R 0.4/0.5, B 4.3 Butterfly: Y1.2, RV 1.1/1.3 Bird: B 0.2/0.3, R 0.1, Y 2.2

- 1. Color the birdhouse, bird and butterfly images with the markers listed or the coloring medium of your choice.
- 2. Layer the floral piece to the black piece, then to the front of the base card. Attach the blue embossed piece and circle piece as shown.

# **Stamped Designs Beauty of Nature Class**

- 3. Attach the birdhouse and butterfly image as shown with foam squares.
- 4. Attach the words piece as shown.