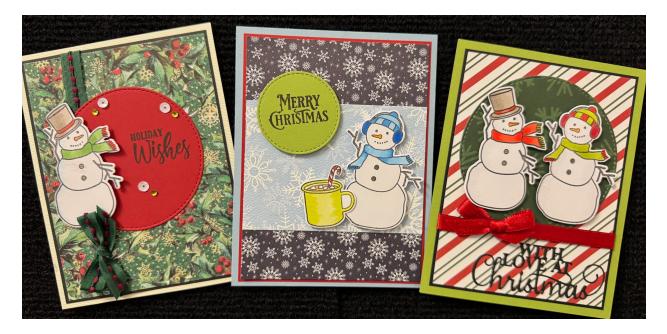

## Holiday Wishes Card

OLO markers used: G 5.3, R 0.5, WG 3/5, OR 1.3, B 0.2

- 1. Color the image with the markers listed or the coloring medium of your choice.
- 2. Layer the print paper to the black piece. Apply adhesive to the back of the piece, then wrap the ribbon bow as shown, adhering in the back. Attach the red circle as shown. Attach the snowman with foam squares.
- 3. Scatter the sequins and attach with wet glue.

## Merry Christmas Card

B0.3/0.5/0.6, CG 0, O 2.4, WG 7, YG 2.1/2.3, R 0.5, O 4.3

- 1. Color the images with the markers listed or the coloring medium of your choice.
- 2. Layer the navy snowflake piece to the red piece, then attach the light blue snowflake piece as shown. Layer to the base card.
- 3. Attach the snowman,, cocoa mug and words circle as shown with foam squares.

## With Love at Christmas Card

OLO markers used: R 0.4/0.5/0.6, YG 2.3/2.5, WG 3/5/7, CG 1, O 2.4

- 1. Color the images with the markers listed or the coloring medium of your choice.
- 2. Layer the striped piece to the black piece. Attach the green circle piece as shown. Apply adhesive to the back of the piece and wrap the red ribbon bow as shown, adhering in the back. Layer to the base card.
- 3. Attach the snowmen with foam squares and the words piece with wet glue as shown.