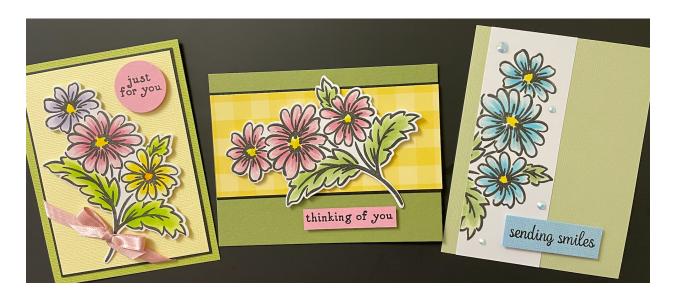

## **Just for You Card**

Copic markers used: R81/83/85, BV000/00/01, Y11/13/15, Y19/YR16, YG01/03/05

- 1. Color the cut out flowers piece with the Copic markers listed or the coloring medium of your choice.
- 2. Layer the yellow piece to the black piece. Attach the flowers piece with small foam squares as shown. Apply adhesive to the back of the piece then wrap the pink ribbon bow around the piece as shown, adhering in the back. Layer to the base card.
- 3. Attach the words circle as shown with 2 small foam squares.

## **Thinking of You Card**

Copic markers used: R81/83/85, Y13/19, G40/43

- 1. Color the cut out flowers piece with the Copic markers listed or the coloring medium of your choice.
- 2. Layer the yellow check piece to the black piece, then attach to the front of the base card.
- 3. Attach the flowers piece with foam squares as shown. Attach the words piece with 2 small foam squares.

## **Sending Smiles Card**

Copic markers used: BG000/01/02, G20/21

- 1. Color the flowers with the Copic markers listed or the coloring medium of your choice. Layer to the front of the base card as shown.
- 2. Attach the words piece with 2 small foam squares.
- 3. Scatter the crystals on the card and attach with wet glue.