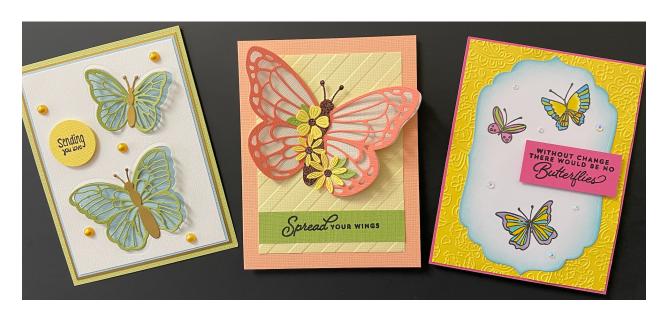

### **Sending You Love Card**

- 1. Layer the white piece with the cut out butterfly shapes to the blue piece making certain to get adhesive around the cut out areas. Then layer to the gold piece and then to the front of the green base card.
- 2. Apply wet glue to the centers of the green butterfly pieces. Line them up with the opening on the card and carefully attach to the card. Attach the butterfly bodies as shown with wet glue.
- 3. Attach the words piece with a small foam square. Scatter the pearls as shown and attach with wet glue.

### **Spread Your Wings Card**

- 1. Line up the edges of the dark coral butterfly pieces to the off-white base piece and attach with a string adhesive at the tab in the middle. Trim about 1/8" from one of the center tabs and layer them over each other. Attach the body over the center area with strong adhesive.
- 2. Assemble the 3 flowers by attaching the center pieces to each flower with wet glue. Attach to the butterfly as shown with a dot of wet glue in the center of each flower. Attach the leaves as shown with wet glue.
- 3. Attach the yellow embossed piece to the center of the base card, then attach the butterfly piece as shown. Attach the words piece as shown.

#### Without Change Card

Copic markers used: Butterfly 1 (YG23, B02, YR04, Y13/15), Butterfly 2 (RV55, Y15, YG23), Butterfly 3 (V25, BG13, Y19)

- Color the butterflies with the Copic markers listed or the coloring medium of your choice.
- 2. Layer the yellow embossed piece to the front of the base card, then attach the butterfly piece as shown.

# **Stamped Designs Delicate Butterflies Class**

- 3. Attach the words piece with 2 small foam squares as shown.
- 4. Scatter the crystals and attach with wet glue.