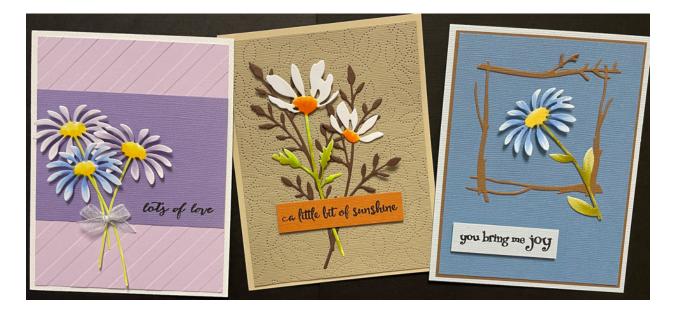

## Lots of Love Card

Copic markers used: Flower 1: V20/22, Flower 2: V22/25, Flower 3: B21/23, Y15/19, YG01/03

- 1. Color the 3 flowers with the Copic markers listed or the coloring medium of your choice.
- 2. Layer the purple strip to the embossed piece as shown, then to the front of the base card.
- 3. Apply wet glue to middle of the stems and attach the flowers as shown. Put a small foam square behind the center of each flower and attach.
- 4. Cut the small glue dot in half and use it to attach the bow as shown.

## A Little Bit of Sunshine Card

Copic markers used: YR16/18, YG03/05, YG95, E40

- 1. Color the flowers with the Copic markers listed or the coloring medium of your choice.
- 2. Layer the tan pierced piece to the base card.
- 3. Apply wet glue about 1-1/2" up from the base of the stems of the 2 brown pieces and the one flower attach to the card as shown. Put a small foam square behind the center of the flower and adhere. Attach the loose blossom as shown with wet glue.
- 4. Attach the words piece as shown with a foam dot cut in half.

## You Bring Me Joy Card

Copic markers used: B21/23, Y21/23, YG93/95

- 1. First apply glue to the back of the stem piece with leaves and layer it over the plain stem of the flower. Push hard to make it look like one piece. Color with the Copic markers listed or the coloring medium of your choice.
- 2. Layer the blue piece to the brown piece then to the front of the base card. Apply wet glue to the back of the twig frame and attach as shown.
- 3. Apply wet glue to the middle of the stem and attach as shown add a foam square behind the center. Attach the words as shown with a foam dot cut in half.